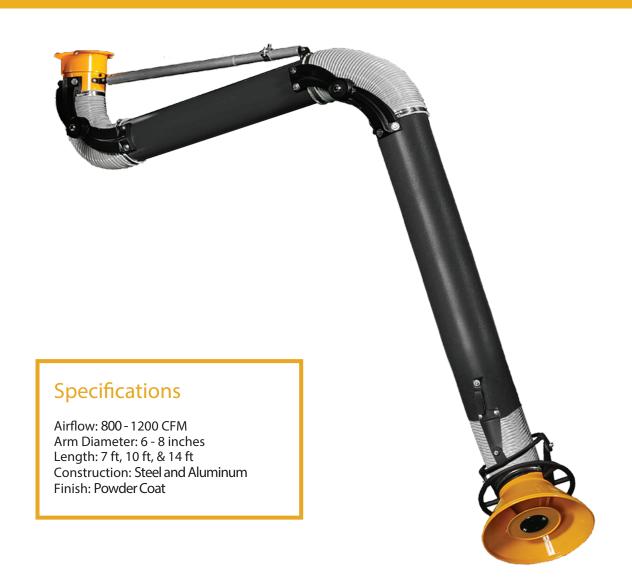

## Extraction Arm / Snorkel Hanging Specifications

## Description

Made of metal.

Rotates 360 degrees.

Hoses at the joints rated for 200 degrees farenheit. All the joints are external so you don't need to take the whole thing apart just to tighten it back up.

- -Maximum Air Velocity.
- -Low Pressure Drop.
- -Easy To Use & Move.

Low friction and easy to operate